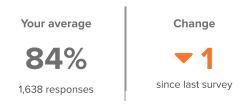

#### Q.3: How often do you get so focused on activities in your classes that you lose track of time?

▲ 60 from last survey

Favorable: 84%