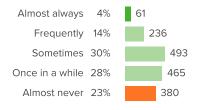

#### Q.3: How often do you get so focused on activities in your classes that you lose track of time?

▲ 60 from last survey

Favorable: 84%