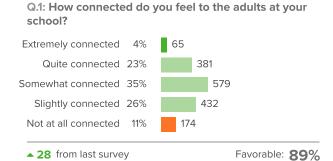

| 69%  ▼3 since last survey     |
| School Belonging                                                                      | 92%<br>0<br>since last survey |
| School Climate  Perceptions of the overall social and learning climate of the school. | 85%  ▼3 since last survey     |
| School Engagement  How attentive and invested students are in school.                 | 84% ▼1 since last survey      |
| Value of School                                                                       | 98% ▼1 since last survey      |

1,638 responses



## **S**afety



How did people respond?

Q.1: How likely is it that someone from your school will bully you online?



▼3 from last survey

Favorable: 69%



### **School Belonging**



How did people respond?







### **School Climate**



How did people respond?



▲ 38 from last survey Favorable: 86%



Q.4: At your school, how much does the behavior of

Q.3: How fair or unfair are the rules for the students at this school?



▲ 32 from last survey Favorable: 84%





# Q.5: How often do your teachers seem excited to be teaching your classes?



▲ 24 from last survey



### **School Engagement**



How did people respond?

#### Q.1: How excited are you about going to your classes? Extremely excited 2% Quite excited 15% Somewhat excited 37% 598 Slightly excited 30% 484 Not at all excited 16%

▲ 67 from last survey

Favorable: 84%

Q.2: In your classes, how eager are you to participate?



▲ 58 from last survey

Favorable: 85%

#### Q.3: How often do you get so focused on activities in your cl