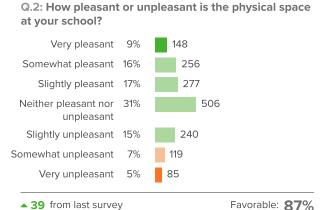

### **School Climate**

How did people respond?

▲ 38 from last survey Favorable: 86%

Q.4: At your school, how much does the behavior of

Q.3: How fair or unfair are the rules for the students at this school?

▲ 32 from last survey Favorable: 84%