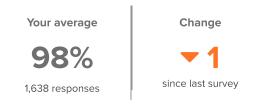

## **Summary**

| Topic Description                                                                     | Results                       |
|---------------------------------------------------------------------------------------|-------------------------------|
| Safety                                                                                | 69%  ▼3 since last survey     |
| School Belonging                                                                      | 92%<br>0<br>since last survey |
| School Climate  Perceptions of the overall social and learning climate of the school. | 85%  ▼3 since last survey     |
| School Engagement  How attentive and invested students are in school.                 | 84% ▼1 since last survey      |
| Value of School                                                                       | 98% ▼1 since last survey      |

1,638 responses

### Value of School

How did people respond?

▲ 3 from last survey Favorable: 98%