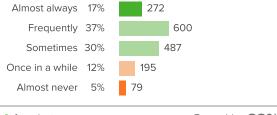

# Q.5: How often do your teachers seem excited to be teaching your classes?

▲ 24 from last survey