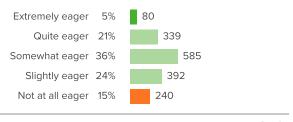

Q.2: In your classes, how eager are you to participate?

▲ 58 from last survey

Favorable: 85%