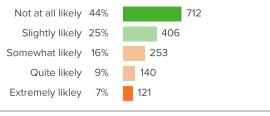

## **S**afety

How did people respond?

Q.1: How likely is it that someone from your school will bully you online?

▼3 from last survey

Favorable: 69%