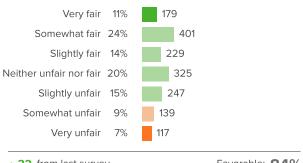

### **School Climate**

How did people respond?

▲ 38 from last survey Favorable: 86%

Q.4: At your school, how much does the behavior of

Q.3: How fair or unfair are the rules for the students at this school?