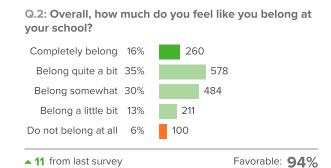

| 69%  ▼3 since last survey     |
| School Belonging                                                                      | 92%<br>0<br>since last survey |
| School Climate  Perceptions of the overall social and learning climate of the school. | 85%  ▼3 since last survey     |
| School Engagement  How attentive and invested students are in school.                 | 84% ▼1 since last survey      |
| Value of School                                                                       | 98% ▼1 since last survey      |

1,638 responses



## **S**afety



How did people respond?

Q.1: How likely is it that someone from your school will bully you online?



▼3 from last survey

Favorable: 69%



### **School Belonging**



How did people respond?







### **School Climate**



How did people respond?



▲ 38 from last survey Favorable: 86%



Q.4: At your school, how much does the behavior of

Q.3: How fair or unfair are the rules for the students at this school?



▲ 32 from last survey Favorable: 84%





# Q.5: How often do your teachers seem excited to be teaching your classes?



▲ 24 from last survey



### **School Engagement**



How did people respond?

#### Q.1: How excited are you about going to your classes? Extremely excited 2% Quite excited 15% Somewhat excited 37% 598 Slightly excited 30% 484 Not at all excited 16%

▲ 67 from last survey

Favorable: 84%

Q.2: In your classes, how eager are you to participate?



▲ 58 from last survey

Favorable: 85%

#### Q.3: How often do you get so focused on activities in your clas