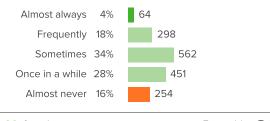

#### Q.4: When you are not in school, how often do you talk about ideas from your classes?

▲ 61 from last survey

Favorable: 77%