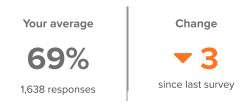

## **Summary**

| Topic Description                                                                     | Results                       |
|---------------------------------------------------------------------------------------|-------------------------------|
| Safety                                                                                | 69%  ▼3 since last survey     |
| School Belonging                                                                      | 92%<br>0<br>since last survey |
| School Climate  Perceptions of the overall social and learning climate of the school. | 85%  ▼3 since last survey     |
| School Engagement  How attentive and invested students are in school.                 | 84% ▼1 since last survey      |
| Value of School                                                                       | 98% ▼1 since last survey      |

1,638 responses

## **S**afety

How did people respond?

Q.1: How likely is it that someone from your school will bully you online?

▼3 from last survey

Favorable: 69%