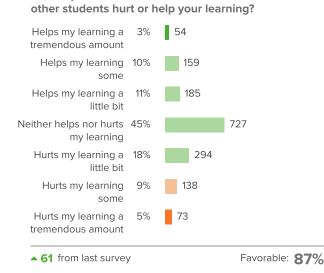

### **School Climate**

How did people respond?

▲ 38 from last survey Favorable: 86%

Q.4: At your school, how much does the behavior of

Q.3: How fair or unfair are the rules for the students at this school?

▲ 32 from last survey Favorable: 84%