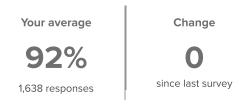

## **Summary**

| Topic Description                                                                     | Results                       |
|---------------------------------------------------------------------------------------|-------------------------------|
| Safety                                                                                | 69%  ▼3 since last survey     |
| School Belonging                                                                      | 92%<br>0<br>since last survey |
| School Climate  Perceptions of the overall social and learning climate of the school. | 85%  ▼3 since last survey     |
| School Engagement  How attentive and invested students are in school.                 | 84% ▼1 since last survey      |
| Value of School                                                                       | 98% ▼1 since last survey      |

1,638 responses

### **School Belonging**

How did people respond?