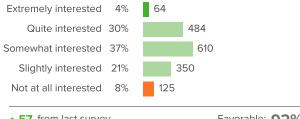

#### Q.5: Overall, how interested are you in your classes?

▲ 57 from last survey

Favorable: 92%