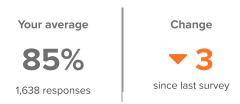

| 69%  ▼3 since last survey     |
| School Belonging                                                                      | 92%<br>0<br>since last survey |
| School Climate  Perceptions of the overall social and learning climate of the school. | 85%  ▼3 since last survey     |
| School Engagement  How attentive and invested students are in school.                 | 84% ▼1 since last survey      |
| Value of School                                                                       | 98% ▼1 since last survey      |

1,638 responses



## **S**afety



How did people respond?

Q.1: How likely is it that someone from your school will bully you online?



▼3 from last survey

Favorable: 69%



### **School Belonging**



How did people respond?







### **School Climate**



How did people respond?



▲ 38 from last survey Favorable: 86%



Q.4: At your school, how much does the behavior of

Q.3: How fair or unfair are the rules for the students at this school?



▲ 32 from last survey Favorable: 84%





# Q.5: How often do your teachers seem excited to be teaching your classes?



▲ 24 from last survey



### **School Engagement**



How did people respond?

#### Q.1: How excited are you about going to your classes? Extremely excited 2% Quite excited 15% Somewhat excited 37% 598 Slightly excited 30% 484 Not at all excited 16%

▲ 67 from last survey

Favorable: 84%

Q.2: In your classes, how eager are you to participate?



▲ 58 from last survey

Favorable: 85%

#### Q.3: How often do you get so focused on activities in your classes that you lose track of t