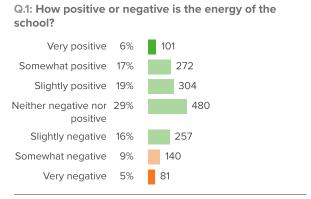

### **School Climate**

How did people respond?

▲ 38 from last survey Favorable: 86%

Q.4: At your school, how much does the behavior of

Q.3: How fair or unfair are the rules for the students at this school?

▲ 32 from last survey Favorable: 84%