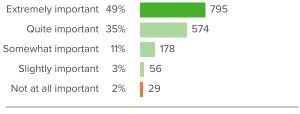

### Value of School

How did people respond?

▲ 3 from last survey Favorable: 98%